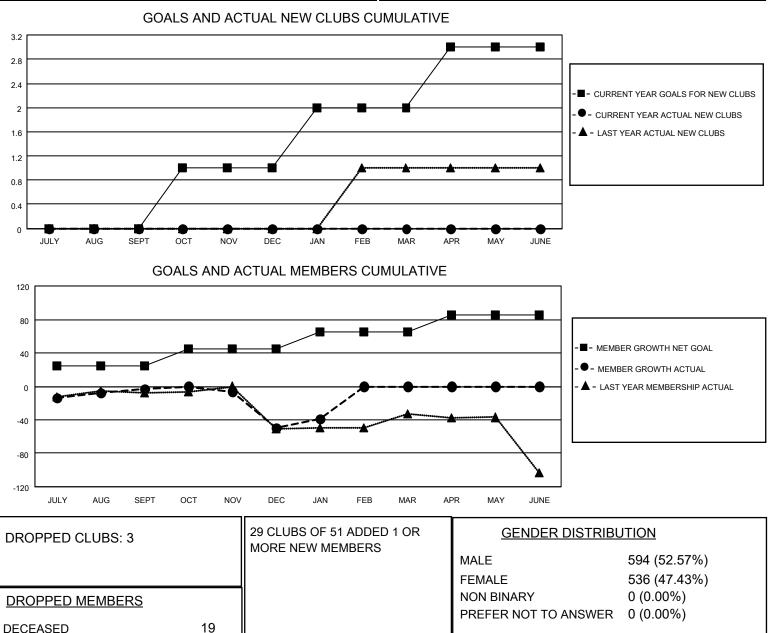

## LOCATION ARIZONA

District 21 S

Results as of: 1/31/2022

| Clubs                 |               |           |               | Members               |                       |                         |                                                    |
|-----------------------|---------------|-----------|---------------|-----------------------|-----------------------|-------------------------|----------------------------------------------------|
| RESULTS FOR 2021-2022 |               |           |               | RESULTS FOR 2021-2022 |                       |                         |                                                    |
| QUARTER               | NEW CLUB GOAL | NEW CLUBS | DROPPED CLUBS | QUARTER               | ER GROWTH NET<br>GOAL | MEMBER GROWTH<br>ACTUAL | DROPPED<br>MEMBERS ACTUAL<br>(including transfers) |
| JULY/AUG/SEPT         | 0             | 0         | 0             | JULY/AUG/SEPT         | 25                    | 55                      | 39                                                 |
| OCT/NOV/DEC           | 1             | 0         | 2             | OCT/NOV/DEC           | 20                    | 65                      | 98                                                 |
| JAN/FEB/MAR           | 1             | 0         | 1             | JAN/FEB/MAR           | 20                    | 24                      | 5                                                  |
| APR/MAY/JUNE          | 1             | 0         | 0             | APR/MAY/JUNE          | 20                    | 0                       | 0                                                  |